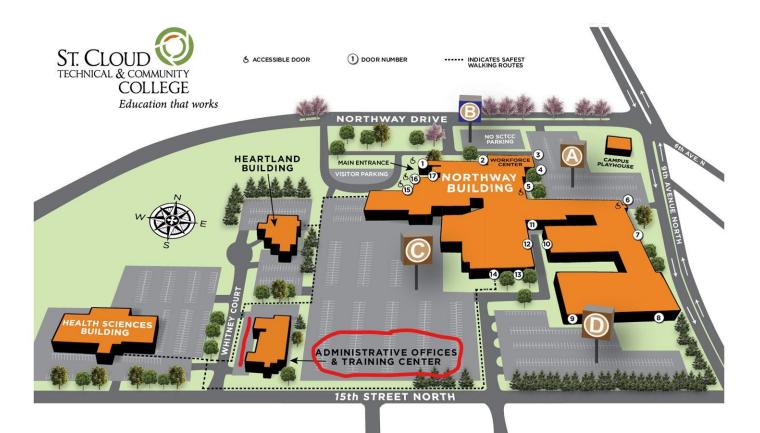

Location: St. Cloud Technical & Community College (SCTCC) Customized Training

1215 -15th Street North, St. Cloud

**Registration:** Contact Greg at Career Solutions! 320.761.3339 or Email: gregory.holub@CSJobs.org

Administrative Offices & Training Center building, the red line in front of the building indicates where individuals should park on the map.

Please enter the door in the center of the building by the picnic table.